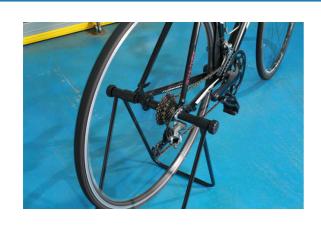

## LTR Bike Storage & Tune Up Stand

"This adjustable bike stand holds onto the rear wheel fixings, supporting the bike in an upright position, providing a safe way to store or display a bicycle without having to lean it against anything else, as well as providing a simple and steady work stand. The rear wheel can be set so that it is raised off the ground, enabling the rear wheel to be rotated allowing the gears to be checked and adjusted, chain and drivetrain cleaned and the rear wheel inspected to see if it is running true."

## **Additional Information**

- Multipurpose bicycle stand, suitable for both road & mountain bikes.
- Fits 16 " 29" wheels.
- · Lifts rear wheel to aid with cleaning & maintenance.
- Foldable, making it ideal for mobile use & easy storage.
- · Manufactured from tubular steel. Note: not suitable for wheels that use a thru axle