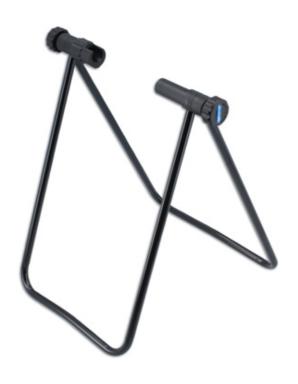

## LTR Bike Storage & Tune Up Stand

"This adjustable bike stand holds onto the rear wheel fixings, supporting the bike in an upright position, providing a safe way to store or display a bicycle without having to lean it against anything else, as well as providing a simple and steady work stand. The rear wheel can be set so that it is raised off the ground, enabling the rear wheel to be rotated allowing the gears to be checked and adjusted, chain and drivetrain cleaned and the rear wheel inspected to see if it is running true."

## **Additional Information**

- Multipurpose bicycle stand, suitable for both road & mountain bikes.
- Fits 16 " 29" wheels.
- · Lifts rear wheel to aid with cleaning & maintenance.
- Foldable, making it ideal for mobile use & easy storage.
- · Manufactured from tubular steel. Note: not suitable for wheels that use a thru axle