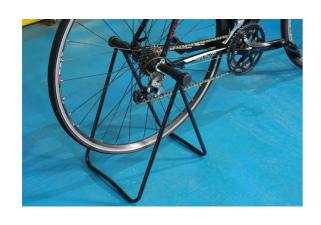

## LTR Bike Storage & Tune Up Stand

"This adjustable bike stand holds onto the rear wheel fixings, supporting the bike in an upright position, providing a safe way to store or display a bicycle without having to lean it against anything else, as well as providing a simple and steady work stand. The rear wheel can be set so that it is raised off the ground, enabling the rear wheel to be rotated allowing the gears to be checked and adjusted, chain and drivetrain cleaned and the rear wheel inspected to see if it is running true."

## **Additional Information**

- Multipurpose bicycle stand, suitable for both road & mountain bikes.
- Fits 16 " 29" wheels.
- · Lifts rear wheel to aid with cleaning & maintenance.
- Foldable, making it ideal for mobile use & easy storage.
- · Manufactured from tubular steel. Note: not suitable for wheels that use a thru axle