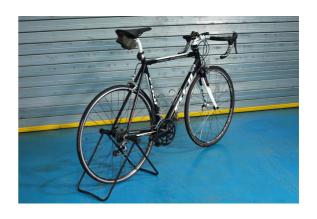

## LTR Bike Storage & Tune Up Stand

"This adjustable bike stand holds onto the rear wheel fixings, supporting the bike in an upright position, providing a safe way to store or display a bicycle without having to lean it against anything else, as well as providing a simple and steady work stand. The rear wheel can be set so that it is raised off the ground, enabling the rear wheel to be rotated allowing the gears to be checked and adjusted, chain and drivetrain cleaned and the rear wheel inspected to see if it is running true."

## **Additional Information**

- Multipurpose bicycle stand, suitable for both road & mountain bikes.
- Fits 16 " 29" wheels.
- · Lifts rear wheel to aid with cleaning & maintenance.
- Foldable, making it ideal for mobile use & easy storage.
- · Manufactured from tubular steel. Note: not suitable for wheels that use a thru axle