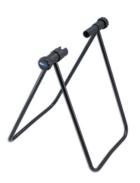

## LTR Bike Storage & Tune Up Stand

"This adjustable bike stand holds onto the rear wheel fixings, supporting the bike in an upright position, providing a safe way to store or display a bicycle without having to lean it against anything else, as well as providing a simple and steady work stand. The rear wheel can be set so that it is raised off the ground, enabling the rear wheel to be rotated allowing the gears to be checked and adjusted, chain and drivetrain cleaned and the rear wheel inspected to see if it is running true."

## **Additional Information**

- Multipurpose bicycle stand, suitable for both road & mountain bikes.
- Fits 16 " 29" wheels.
- · Lifts rear wheel to aid with cleaning & maintenance.
- Foldable, making it ideal for mobile use & easy storage.
- · Manufactured from tubular steel. Note: not suitable for wheels that use a thru axle